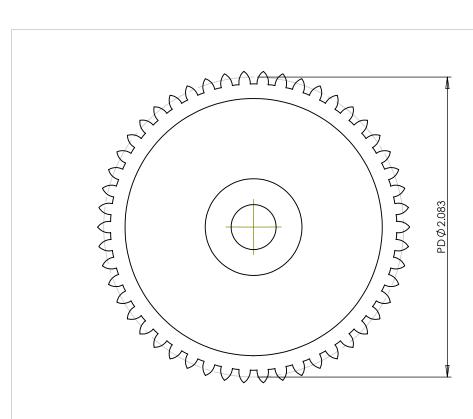

## PLASTOCK ®

**Manufactured by Putnam Precision Molding** 

**Part Description:** 

Delrin Spur Gears 24 Pitch - 20° Pressure Angle

24-50

www.plastock.biz © 2010 Putnam Precision Molding

Part Number:

Dimensions are in inches Tolerances: Unless Explicitly Stated Assume <u>+</u> 0.015