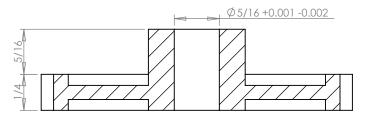

## **SECTION A-A**

## PLASTOCK ®

**Manufactured by Putnam Precision Molding** 

**Part Description:** 

Delrin Spur Gears 24 Pitch - 20° Pressure Angle

24-50

www.plastock.biz © 2010 Putnam Precision Molding

Part Number:

Dimensions are in inches Tolerances: Unless Explicitly Stated Assume <u>+</u> 0.015