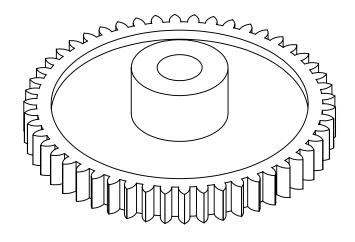

## PLASTOCK ®

**Manufactured by Putnam Precision Molding** 

**Part Description:** 

Delrin Spur Gears 24 Pitch - 20° Pressure Angle

24-50

www.plastock.biz © 2010 Putnam Precision Molding

Part Number:

Dimensions are in inches Tolerances: Unless Explicitly Stated Assume <u>+</u> 0.015