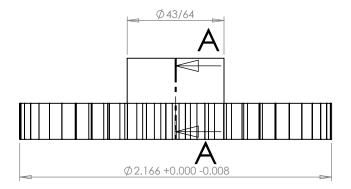

## PLASTOCK ®

**Manufactured by Putnam Precision Molding** 

**Part Description:** 

Delrin Spur Gears 24 Pitch - 20° Pressure Angle

24-50

www.plastock.biz © 2010 Putnam Precision Molding

Part Number:

Dimensions are in inches Tolerances: Unless Explicitly Stated Assume <u>+</u> 0.015